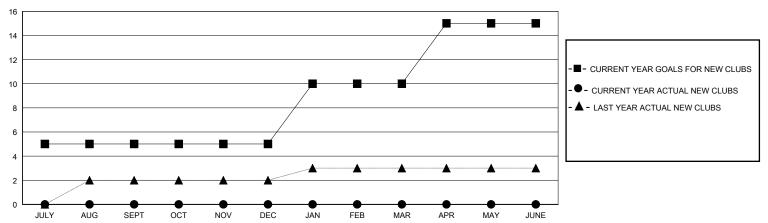

## GOALS AND ACTUAL NEW CLUBS CUMULATIVE

## MONTHLY MEMBERSHIP PROGRESS REPORT

District 316 J

Results as of: 9/30/2024

| GMT:                  |               | GMT CA    |               |                       |                        |                         |                                                    |  |
|-----------------------|---------------|-----------|---------------|-----------------------|------------------------|-------------------------|----------------------------------------------------|--|
|                       | Club          | s         |               | Members               |                        |                         |                                                    |  |
| RESULTS FOR 2024-2025 |               |           |               | RESULTS FOR 2024-2025 |                        |                         |                                                    |  |
| QUARTER               | NEW CLUB GOAL | NEW CLUBS | DROPPED CLUBS | QUARTER MEME          | BER GROWTH NET<br>GOAL | MEMBER GROWTH<br>ACTUAL | DROPPED<br>MEMBERS ACTUAL<br>(including transfers) |  |
| JULY/AUG/SEPT         | 5             | 0         | 0             | JULY/AUG/SEPT         | 200                    | 101                     | 13                                                 |  |
| OCT/NOV/DEC           | 0             | 0         | 0             | OCT/NOV/DEC           | 50                     | 0                       | 0                                                  |  |
| JAN/FEB/MAR           | 5             | 0         | 0             | JAN/FEB/MAR           | 50                     | 0                       | 0                                                  |  |
| APR/MAY/JUNE          | 5             | 0         | 0             | APR/MAY/JUNE          | 50                     | 0                       | 0                                                  |  |