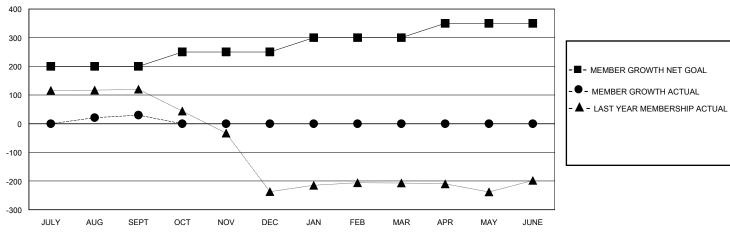

## GOALS AND ACTUAL MEMBERS CUMULATIVE

| DROPPED CLUBS: 0 |    | 14 CLUBS OF 55 ADDED 1 OR MORE<br>NEW MEMBERS | GENDER DISTRIBUTION  MALE 1,910 (86.50%) |              |   |
|------------------|----|-----------------------------------------------|------------------------------------------|--------------|---|
| DROPPED MEMBERS  |    |                                               | FEMALE                                   | 297 (13.45%) |   |
| DECEASED         | 0  | CLICK HERE FOR CUMULATIVE                     | TOTAL FAMILY UNIT MEMBERS                |              | 0 |
| CLUB CANCELLED 0 |    | MEMBERSHIP DATA                               | FAMILY MEMBERS BAYING HALF               |              | 0 |
| OTHER            | 12 |                                               | FAMILY MEMBERS PAYING HALF DUES          |              | U |
| TOTAL            | 12 |                                               |                                          |              |   |

## MONTHLY MEMBERSHIP PROGRESS REPORT

District 316 J

Results as of: 9/30/2024

| GMT:                  |               | GMT CA    |               |                       |                        |                         |                                                    |  |
|-----------------------|---------------|-----------|---------------|-----------------------|------------------------|-------------------------|----------------------------------------------------|--|
|                       | Club          | s         |               | Members               |                        |                         |                                                    |  |
| RESULTS FOR 2024-2025 |               |           |               | RESULTS FOR 2024-2025 |                        |                         |                                                    |  |
| QUARTER               | NEW CLUB GOAL | NEW CLUBS | DROPPED CLUBS | QUARTER MEME          | BER GROWTH NET<br>GOAL | MEMBER GROWTH<br>ACTUAL | DROPPED<br>MEMBERS ACTUAL<br>(including transfers) |  |
| JULY/AUG/SEPT         | 5             | 0         | 0             | JULY/AUG/SEPT         | 200                    | 101                     | 13                                                 |  |
| OCT/NOV/DEC           | 0             | 0         | 0             | OCT/NOV/DEC           | 50                     | 0                       | 0                                                  |  |
| JAN/FEB/MAR           | 5             | 0         | 0             | JAN/FEB/MAR           | 50                     | 0                       | 0                                                  |  |
| APR/MAY/JUNE          | 5             | 0         | 0             | APR/MAY/JUNE          | 50                     | 0                       | 0                                                  |  |